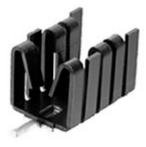

## For use with TO-220 packages

### **Product Information**

| 12 Digit Part # | Description       | Finish  | Board Mounting    |
|-----------------|-------------------|---------|-------------------|
| 576802b04100    | For vertical      | Black   | <u>View Hole</u>  |
|                 | mounting (Tab 41) | Anodize | <u>Dimensions</u> |