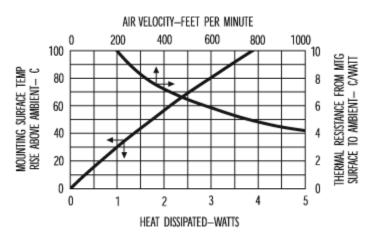

# Thermal Curves

# Mechanical Outline Drawing

| Thermal    | 27.2 |
|------------|------|
| Resistance | 27.5 |

Thermal resistance value is based