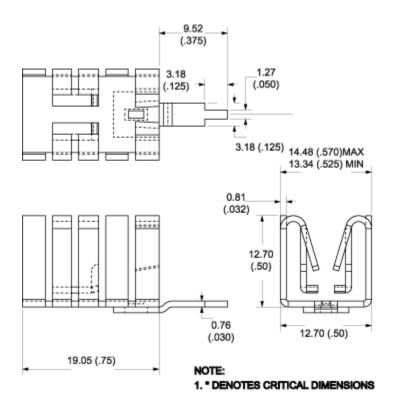

# Mechanical Outline Drawing

| Thermal    | 27.2 |
|------------|------|
| Resistance | 27.5 |

Thermal resistance value is based